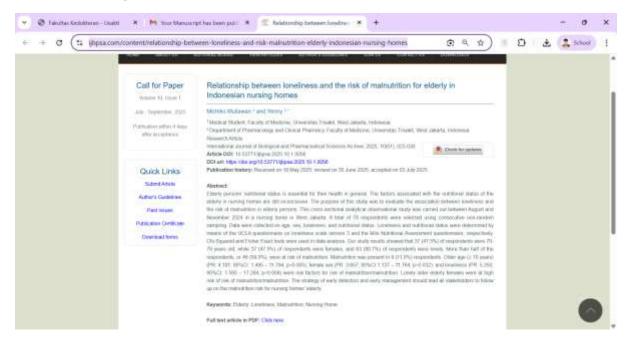

#### Artikel

Laman: <a href="https://ijbpsa.com/content/relationship-between-loneliness-and-risk-malnutrition-elderly-indonesian-nursing-homes">https://ijbpsa.com/content/relationship-between-loneliness-and-risk-malnutrition-elderly-indonesian-nursing-homes</a>