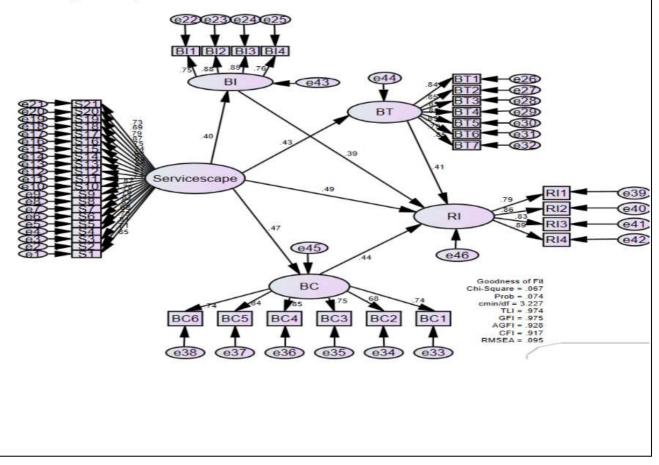

| goodness-of-fit |
| Fit Measures           | TLI        | 0,974 | > 0,95            | goodness-of-fit |
|                        | NFI        | 0.950 | > 0,90            | goodness-of-fit |

## Table 2. Result of Goodness-of-fit-model

Source: The data processed using AMOS 18.00

Notes: GFI=Goodness-of-Fit statistic; RMSEA= Root Mean Square Error of Approximation; AGFI=Adjusted Goodness-of- fit statistic; TLI=Tucker-Lewis Index; NFI=Normed Fit Index

From the measurement for fit conformity model or goodness of fit that has been done, it can be concluded that the model proposed in this research is acceptable fit, since all measurement criteria meet all the expected value requirements. The structural equation model obtained is as follows:

### Figure 2. Output Fit Structural Model



428

The model proposed in this research is fit model. Therefore hypothesis testing can be continued. The results of hypothesis testing obtained from data processing are summarized in Table 3.

| I able 5. Resu    | a of hypothesis test |            |             | a a a a a a a a a a a a a a a a a a a |                         |
|-------------------|----------------------|------------|-------------|---------------------------------------|-------------------------|
| Path to           | Path from            | Hypothesis | Structural  | p-value                               | Decision                |
|                   |                      |            | coefficient |                                       |                         |
| Brand equity      | Servicescape         | $H_1$