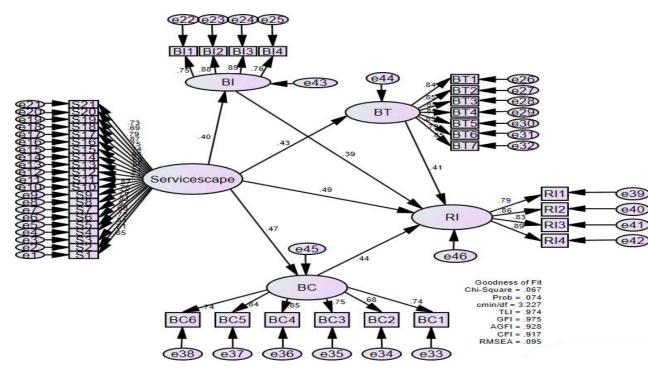

| goodness-of-fit |
| Fit Measures           | TLI        | 0,974 | > 0,95            | goodness-of-fit |
|                        | NFI        | 0,950 | > 0,90            | goodness-of-fit |

Table 2. Result of Goodness-of-fit-model

Source: The data processed using AMOS 18.00

*Notes: GFI=Goodness-of-Fit statistic; RMSEA= Root Mean Square Error of Approximation; AGFI=Adjusted Goodness-of- fit statistic; TLI=Tucker-Lewis Index; NFI=Normed Fit Index* 

From the measurement for fit conformity model or goodness of fit that has been done, it can be concluded that the model proposed in this research is acceptable fit, since all measurement criteria meet all the expected value requirements. The structural equation model obtained is as follows:

Figure 2. Output Fit Structural Model



The model proposed in this research is fit model. Therefore hypothesis testing can be continued. The results of hypothesis testing obtained from data processing are summarized in Table 3.

| Path to           | Path from        | Hypothesis | Structural  | p-value | Decision                |
|-------------------|------------------|------------|-------------|---------|-------------------------|
|                   |                  |            | coefficient |         |                         |
| Brand equity      | Servicescape     | $H_1$      | 0.74        | 0.000   | H <sub>0</sub> Rejected |
| Brand image       |                  | $H_{1a}$   | 0.60        | 0.030   | H <sub>0</sub> Rejected |
| Brand trust       |                  | $H_{1b}$   | 0.78        | 0.000   | H <sub>0</s