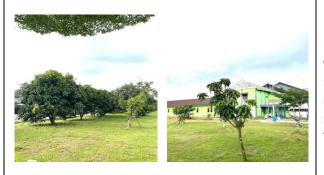

#### Land Potential for Production Plants

At the Daar El-Qolam 3 Islamic Boarding School with an area of around 20 Ha there is no plantation land for planting production crops that can be harvested. Generally, the land there is only a grass field whose function has not been maximized. This has the potential to be developed as a production garden capable of producing vegetables and fruit, but there is mango (Mangifera indica) vegetation in the Islamic boarding school garden area with an area of 5,000 m2 around the male dormitory. The majority of the vegetation planted in the pesantren is non-production vegetation including 58 Cocos nucifera trees, 91 Mimusoph elengi L. trees, 28 Samanea saman trees, 22 Tabebuia rosea trees, 42 Terminalia catappa trees. The vegetation is scattered at several points, generally located in the area around the road (Table 2 and Figures 3, 4).

Figure 3 Existing Plants Source: photos by the authors, 2023

Located next to the Men's dormitory with an area of approximately 5000 m2. The condition of the area is only planted with mango trees. Very potential for planting trees or plants that produce.

Figure 4 Existing Plants Source: photos by the authors, 2023

| Local Name (Tree) | Latin (Trees)      | Family        | Total | Function            |
|-------------------|--------------------|---------------|-------|---------------------|
| Kelapa            | Cocos nucifera     | Arecaceae     | 58    | Road Director       |
| Mangga            | Mangifera indica   | Anacardiaceae | 40    | Shading, production |
| Tanjung           | Mimusoph elengi L. | Sapotaceae    | 91    | Noise cancellation  |
| Trembesi          | Samanea saman      | Mimosaceae    | 28    | shade               |
| Tabebuya kuning   | Tabebuia rosea     | Bignoniaceae  | 22    | aesthetics          |
| Ketapang Kencana  | Terminalia catappa | Combretaceae  | 42    | Aesthetics, shade   |