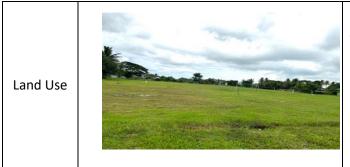

#### Land Use

Based on the survey results, Islamic boarding schools are currently used for various purposes, both in the form of open spaces and built-up spaces. With the area of the *Pesantren*, the use of space in the *Pesantren* is divided into built-up space and open space. The built-up spaces include study rooms, mosques, dormitories, offices, halls, canteens, and the Islamic boarding school owner's house. Meanwhile, the open space includes a sports hall, ceremonial field, and dormitory garden. The division of space between students and female students only occurs in the living room or dormitory, while for the study room between students and female students are in the same room. For open space, there are empty grass fields, football fields and lakes (Figure 2).

There is land that has not been developed, only a grass field located in front of the son's parenting office with an area of approximately 10,000  $m^2$ . This is a potential for developing productive landscape businesses.

Figure 2 Lawns Source: photos by the authors, 2023