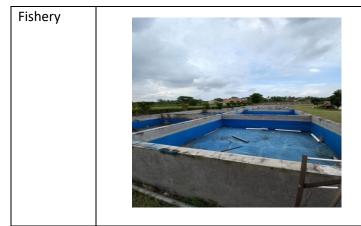

#### Land Potential for Fisheries and Livestock

The Daar El-Qolam Islamic Boarding School has a 1,000 m2 catfish pond located beside the lake. This fish pond was first created and cultivated by KH. Zahid Purnama ST, the results of which are used for food sources for the pesantren community. However, currently catfish farming is no longer managed. The water source for fish ponds is sourced from lake water which is channeled directly. At this time the Daar El-Qolam 3 Islamic Boarding School does not yet have

livestock due to limited time and manpower in raising livestock, especially in procuring animal feed (Figure 5).

The fish pond area is located beside the lake with an area of approximately 1,000 m2. Previously it was used for catfish farming, but due to a lack of managers in cultivating it, the pond is no longer active.

Figure 5 Fishery Source: photos by the authors, 2023