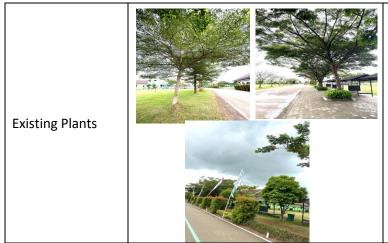

#### Land Potential for Production Plants

At the Daar El-Qolam 3 Islamic Boarding School with an area of around 20 Ha there is no plantation land for planting production crops that can be harvested. Generally, the land there is only a grass field whose function has not been maximized. This has the potential to be developed as a production garden capable of producing vegetables and fruit, but there is mango (Mangifera indica) vegetation in the Islamic boarding school garden area with an area of 5,000 m2 around the male dormitory. The majority of the vegetation planted in the pesantren is non-production vegetation including 58 Cocos nucifera trees, 91 Mimusoph elengi L. trees, 28 Samanea saman trees, 22 Tabebuia rosea trees, 42 Terminalia catappa trees. The vegetation is scattered at several points, generally located in the area around the road (Table 2 and Figures 3, 4).

The majority of the vegetation planted at the Islamic Boarding School is non-production vegetation including 58 *Cocos nucifera* trees, 91 *Mimusoph elengi* L. trees, 28 *Samanea saman* trees, 22 *Tabebuia rosea* trees. around the street.

Figure 3 Existing Plants Source: photos by the authors, 2023

Located next to the Men's dormitory with an area of approximately 5000 m2. The condition of the area is only planted with mango trees. Very potential for planting trees or plants that produce.