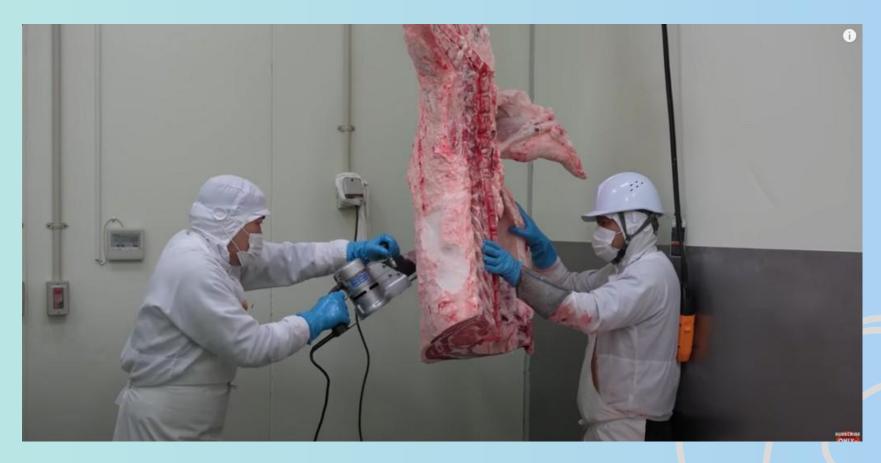

# Slaughterhouse Sanitation in Japan

To increase the level of food hygiene control, Indonesia can adopt Japan's slaughterhouse sanitation procedure such as maintaining the cleanliness of the facilities and ensuring the butchers are using gloves and mask during the slaughter.

Youtube: How Japanese Wagyu Beef is Graded | Farm to Table ★ ONLY in JAPAN