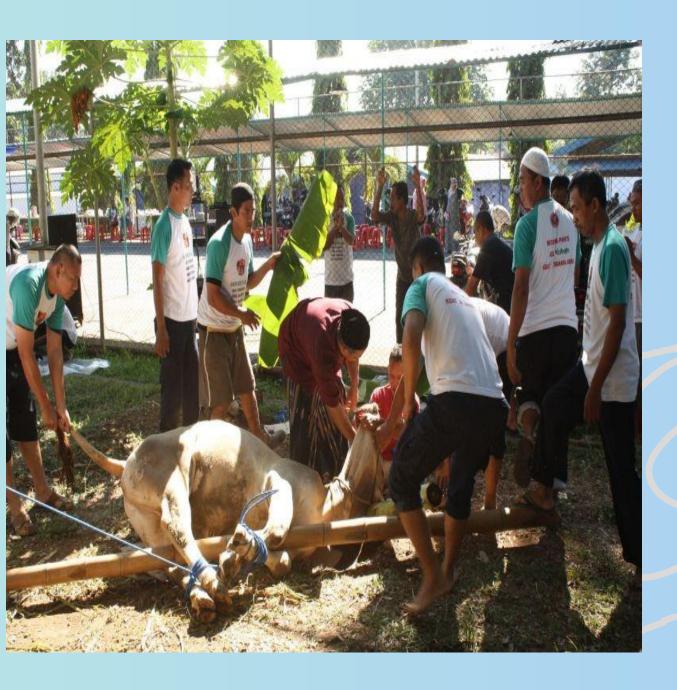

### **Qurban in Indonesia**

Qurbān (<u>Arabic</u>: أضحية) or uḍḥiyah (<u>Arabic</u>: أضحية, <u>lit.</u> 'sacrificial animal') as referred to in <u>Islamic law</u>, is a ritual <u>animal sacrifice</u> of a livestock animal during <u>Eid al-Adha</u>. The slaughter of sacrificial animals is dominated by cows and goats in Indonesia. The procedure for handling sacrificed animals has been regulated in Regulation of the Minister of Agriculture - Republic of Indonesia No. 114/Permentan/PD.410/9/2014.

However, most of the butcher is not required to wear gloves or masks. The gloves can be used to protect the meat against contamination.